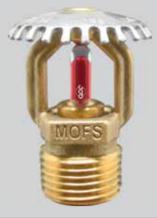

# **STANDART TEPKİMELİ /** STANDARD RESPONSE UPRIGHT SPRINKLERS

| ÖZELLİKLER / SPECIFICATIONS     |                                                                           |
|---------------------------------|---------------------------------------------------------------------------|
| K Faktör / K Factor             | K5.6 (80) K8.0(115)                                                       |
| Bağlantı Çapı / Connection Size | 1/2" - 3/4" (NPT)                                                         |
| <b>Tepkime /</b> Response       | Standart Tepkime / Standard Response                                      |
| SICAKIIK / Temperature          | 57°C - 68°C - 79°C - 93°C - 141°C / 135°F - 155°F - 175°F - 200°F - 285°F |
| Yüzey / Finish                  | Pirinç, Krom, Beyaz / Brass, Chromed Plated, White                        |
| Cam / Bulb                      | 5mm UL Onaylı / 5mm UL Listed                                             |

| MALZEME / MATERIALS          |                                                                |  |
|------------------------------|----------------------------------------------------------------|--|
| Gövde / Body                 | Pirinç / Brass                                                 |  |
| <b>Deflaktör /</b> Deflector | Paslanmaz Çelik / Stainless Steel                              |  |
| Cam Yuvası / Bulb Seat       | Pirinç / Brass                                                 |  |
| Conta / Gasket               | Teflon Kaplı Pul / Teflon Coated Belleville Spring (UL Listed) |  |