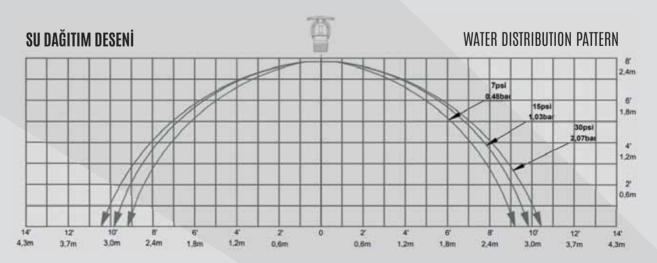

| Pirinç, Krom, Beyaz / Brass, Chromed Plated, White                       |
| Cam / Bulb                      | 3mm UL Onaylı / 3mm UL Listed                                            |

| MALZEME / MATERIALS          |                                                                |  |
|------------------------------|----------------------------------------------------------------|--|
| <b>Gövde /</b> Body          | Pirinç / Brass                                                 |  |
| <b>Deflaktör /</b> Deflector | Paslanmaz Çelik / Stainless Steel                              |  |
| Cam Yuvası / Bulb Seat       | Pirinç / Brass                                                 |  |
| Conta / Gasket               | Teflon Kaplı Pul / Teflon Coated Belleville Spring (UL Listed) |  |