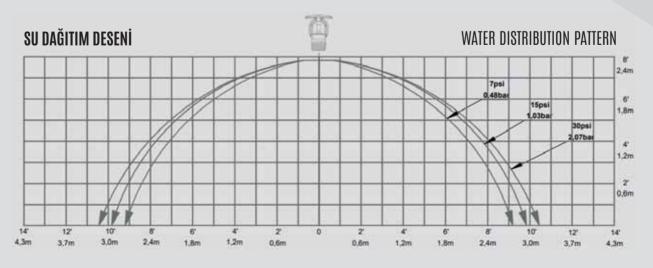

| ÖZELLİKLER / SPECIFICATIONS     |                                                                           |
|---------------------------------|---------------------------------------------------------------------------|
| K Faktör / K Factor             | K5.6 (80) K8.0(115)                                                       |
| Bağlantı Çapı / Connection Size | 1/2" - 3/4" (NPT)                                                         |
| <b>Tepkime /</b> Response       | Standart Tepkime / Standard Response                                      |
| SICAKIIK / Temperature          | 57°C - 68°C - 79°C - 93°C - 141°C / 135°F - 155°F - 175°F - 200°F - 285°F |
| Yüzey / Finish                  | Pirinç, Krom, Beyaz / Brass, Chromed Plated, White                        |
| Cam / Bulb                      | 5mm UL Onaylı / 5mm UL Listed                                             |

| ÖZELLİKLER / SPECIFICATIONS     |                                                                          |
|---------------------------------|--------------------------------------------------------------------------|
| K Faktör / K Factor             | K5.6 (80) K8.0(115)                                                      |
| Bağlantı Çapı / Connection Size | 1/2" - 3/4" (NPT)                                                        |
| <b>Tepkime /</b> Response       | Hızlı Tepkime / Quick Response                                           |
| SICAKIIK / Temperature          | 57°C - 68°C - 79°C - 93°C - 141°C / 135°F -155°F - 175°F - 200°F - 285°F |
| Yüzey / Finish                  | Pirinç, Krom, Beyaz / Brass, Chromed Plated, White                       |
| Cam / Bulb                      | 3mm UL Onaylı / 3mm UL Listed                                            |