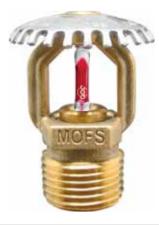

# **HIZLI TEPKİMELİ /** QUICK RESPONSE UPRIGHT SPRINKLERS

| ÖZELLİKLER / SPECIFICATIONS     |                                                                          |
|---------------------------------|--------------------------------------------------------------------------|
| K Faktör / K Factor             | K5.6 (80) K8.0(115)                                                      |
| Bağlantı Çapı / Connection Size | 1/2" - 3/4" (NPT)                                                        |
| <b>Tepkime /</b> Response       | Hızlı Tepkime / Quick Response                                           |
| SICAKIIK / Temperature          | 57°C - 68°C - 79°C - 93°C - 141°C / 135°F -155°F - 175°F - 200°F - 285°F |
| Yüzey / Finish                  | Pirinç, Krom, Beyaz / Brass, Chromed Plated, White                       |
| Cam / Bulb                      | 3mm UL Onaylı / 3mm UL Listed                                            |

| MALZEME / MATERIALS          |                                                                |  |
|------------------------------|----------------------------------------------------------------|--|
| <b>Gövde /</b> Body          | Pirinç / Brass                                                 |  |
| <b>Deflaktör /</b> Deflector | Paslanmaz Çelik / Stainless Steel                              |  |
| Cam Yuvası / Bulb Seat       | Pirinç / Brass                                                 |  |
| Conta / Gasket               | Teflon Kaplı Pul / Teflon Coated Belleville Spring (UL Listed) |  |